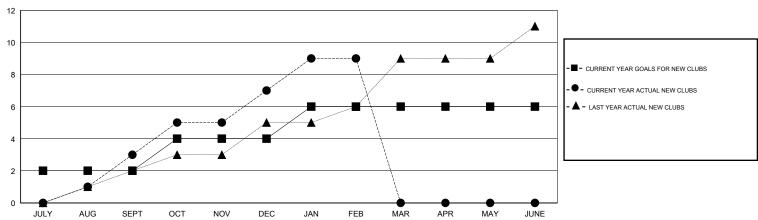

## LOCATION INDIA

GMT CA 6

|               |                  | Clubs            |                  |                  | Members               |                    |                                     |                    |                  |
|---------------|------------------|------------------|------------------|------------------|-----------------------|--------------------|-------------------------------------|--------------------|------------------|
|               | RESUL            | TS FOR 2014-2015 |                  |                  | RESULTS FOR 2014-2015 |                    |                                     |                    |                  |
| QUARTER       | NEW CLUB<br>GOAL | NEW CLUBS        | DROPPED<br>CLUBS | NET<br>GAIN/LOSS | QUARTER               | NEW MEMBER<br>GOAL | CHARTER AND<br>NEW MEMBERS<br>ADDED | DROPPED<br>MEMBERS | NET<br>GAIN/LOSS |
| JULY/AUG/SEPT | 2                | 3                | 0                | 3                | JULY/AUG/SEPT         | 150                | 267                                 | 219                | 48               |
| OCT/NOV/DEC   | 2                | 4                | 0                | 4                | OCT/NOV/DEC           | 175                | 364                                 | 164                | 200              |
| JAN/FEB/MAR   | 2                | 2                | 1                | 1                | JAN/FEB/MAR           | 275                | 189                                 | 69                 | 120              |
| APR/MAY/JUNE  | 0                | 0                | 0                | 0                | APR/MAY/JUNE          | 0                  | 0                                   | 0                  | 0                |

## GOALS AND ACTUAL NEW CLUBS CUMULATIVE

| DROPPED CLUBS: 1  DROPPED MEMBERS |                 | 96 CLUBS OF 159 ADDED 1 OR MORE<br>NEW MEMBERS | GENDER DISTRIBU  MALE  FEMALE         | TION<br>6,413 (94.74%)<br>356 (5.26%) |            |
|-----------------------------------|-----------------|------------------------------------------------|---------------------------------------|---------------------------------------|------------|
| DECEASED CLUB CANCELLED OTHER     | 23<br>15<br>414 | CLICK HERE FOR HEALTH ASSESSMENT DATA          | FAMILY UNIT MEMBERS HEAD OF HOUSEHOLD |                                       | 659<br>299 |
| TOTAL                             | 452             |                                                | NON-HEAD OF HOUSEHOLI                 | 360                                   |            |