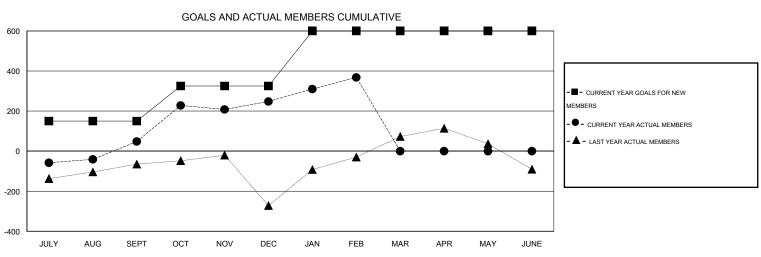

## LOCATION INDIA

GMT CA 6

|               |                  | Clubs            |                  |                  | Members               |                    |                                     |                    |                  |
|---------------|------------------|------------------|------------------|------------------|-----------------------|--------------------|-------------------------------------|--------------------|------------------|
|               | RESUL            | TS FOR 2014-2015 |                  |                  | RESULTS FOR 2014-2015 |                    |                                     |                    |                  |
| QUARTER       | NEW CLUB<br>GOAL | NEW CLUBS        | DROPPED<br>CLUBS | NET<br>GAIN/LOSS | QUARTER               | NEW MEMBER<br>GOAL | CHARTER AND<br>NEW MEMBERS<br>ADDED | DROPPED<br>MEMBERS | NET<br>GAIN/LOSS |
| JULY/AUG/SEPT | 2                | 3                | 0                | 3                | JULY/AUG/SEPT         | 150                | 267                                 | 219                | 48               |
| OCT/NOV/DEC   | 2                | 4                | 0                | 4                | OCT/NOV/DEC           | 175                | 364                                 | 164                | 200              |
| JAN/FEB/MAR   | 2                | 2                | 1                | 1                | JAN/FEB/MAR           | 275                | 189                                 | 69                 | 120              |
| APR/MAY/JUNE  | 0                | 0                | 0                | 0                | APR/MAY/JUNE          | 0                  | 0                                   | 0                  | 0                |

## GOALS AND ACTUAL NEW CLUBS CUMULATIVE

| DROPPED CLUBS: 1  DROPPED MEMBERS |                 | 96 CLUBS OF 159 ADDED 1 OR MORE<br>NEW MEMBERS | GENDER DISTRIBU  MALE  FEMALE         | TION<br>6,413 (94.74%)<br>356 (5.26%) |            |
|-----------------------------------|-----------------|------------------------------------------------|---------------------------------------|---------------------------------------|------------|
| DECEASED CLUB CANCELLED OTHER     | 23<br>15<br>414 | CLICK HERE FOR HEALTH ASSESSMENT DATA          | FAMILY UNIT MEMBERS HEAD OF HOUSEHOLD |                                       | 659<br>299 |
| TOTAL                             | 452             |                                                | NON-HEAD OF HOUSEHOLI                 | 360                                   |            |